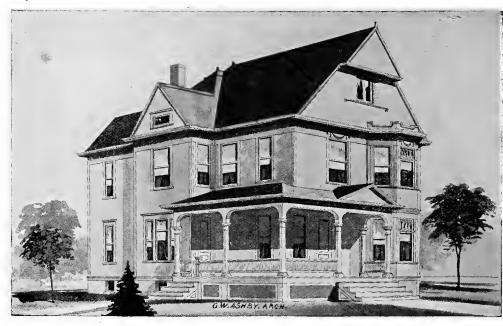

FLEVATIONS A front, right, left and rear elevation are furnished with all the plans. These drawings are complete and accurate in every respect. They show the shape, size and location of all doors, windows, porches, cornices, towers, bays, and the like; in fact, give you an exact scale picture of the house as it should be at completion. Full wall sections are given showing the construction from foundation to roof, the height of stories between the joists, height of plates, pitch of roof, etc.